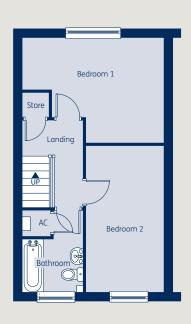

# The Tavy Plot 532 2 bedroom Mid-Terrace House

|  | Ground Floor  |               |               |  |
|--|---------------|---------------|---------------|--|
|  | Kitchen       | 2.73m x 2.55m | 8'11" x 8'4"  |  |
|  | Living/dining | 4.61m x 4.33m | 15'1" x 14'2" |  |

| First Floor | or            |               |  |
|-------------|---------------|---------------|--|
| Bedroom 1   | 4.61m x 3.43m | 15'1" x 11'3" |  |
| Bedroom 2   | 4.73m x 2.55m | 15'6" x 8'4"  |  |
| Bathroom    | 1.97m x 1.71m | 6'6" x 5'7"   |  |

Total Floor Area: 75.92m<sup>2</sup> - 817.17 sq.ft

Room dimensions shown above are maximum approximate dimensions and given as a guide only. These should not be used as a basis for purchasing flooring or furniture. whg reserves the right to alter plans, specification, position of doors and windows and change tenure subject to demand without prior notice. Please ask your Sales Consultant for current information when reserving your new home. Information correct at time of going to print.