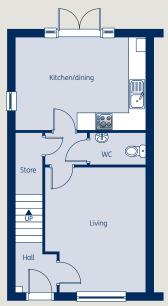

# The Dart Plots 509, 510 & 511

3 bedroom Terrace Houses

|  | Ground Floor   |               |                |  |
|--|----------------|---------------|----------------|--|
|  | Kitchen/dining | 4.63m x 3.34m | 15'2" x 10'11" |  |
|  | Living         | 4.45m x 3.59m | 14'7" x 11'9"  |  |

| First Floor |               |                |  |
|-------------|---------------|----------------|--|
| Bedroom 1   | 4.42m x 2.44m | 14'6" x 8'0"   |  |
| Bedroom 2   | 4.60m x 2.44m | 15'1" x 8'0"   |  |
| Bedroom 3   | 3.35m x 2.13m | 10'12" x 6'12" |  |
| Bathroom    | 2.06m x 1.73m | 6'9" x 5'8"    |  |

Total Floor Area: 84.09m² - 905.13 sq.ft

Room dimensions shown above are maximum approximate dimensions and given as a guide only. These should not be used as a basis for purchasing flooring or furniture. whg reserves the right to alter plans, specification, position of doors and windows and change tenure subject to demand without prior notice. Please ask your Sales Consultant for current information when reserving your new home. Information correct at time of going to print.