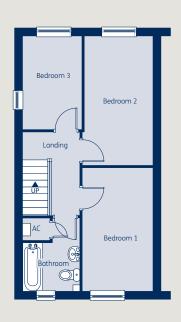

# The Dart Plots 509, 510 & 511

3 bedroom Terrace Houses

|  | Ground Floor   |               |                |  |
|--|----------------|---------------|----------------|--|
|  | Kitchen/dining | 4.63m x 3.34m | 15'2" x 10'11" |  |
|  | Living         | 4.45m x 3.59m | 14'7" x 11'9"  |  |

| First Floor |               |                |  |
|-------------|---------------|----------------|--|
| Bedroom 1   | 4.42m x 2.44m | 14'6" x 8'0"   |  |
| Bedroom 2   | 4.60m x 2.44m | 15'1" x 8'0"   |  |
| Bedroom 3   | 3.35m x 2.13m | 10'12" x 6'12" |  |
| Bathroom    | 2.06m x 1.73m | 6'9" x 5'8"    |  |

Total Floor Area: 84.09m² - 905.13 sq.ft

Room dimensions shown above are maximum approximate dimensions and given as a guide only. These should not be used as a basis for purchasing flooring or furniture. whg reserves the right to alter plans, specification, position of doors and windows and change tenure subject to demand without prior notice. Please ask your Sales Consultant for current information when reserving your new home. Information correct at time of going to print.