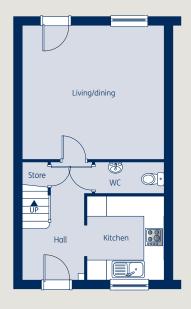

# The Tavy Plot 532 2 bedroom Mid-Terrace House

|  | Ground Floor  |               |               |  |
|--|---------------|---------------|---------------|--|
|  | Kitchen       | 2.73m x 2.55m | 8'11" x 8'4"  |  |
|  | Living/dining | 4.61m x 4.33m | 15'1" x 14'2" |  |

| First Floor | or            |               |  |
|-------------|---------------|---------------|--|
| Bedroom 1   | 4.61m x 3.43m | 15'1" x 11'3" |  |
| Bedroom 2   | 4.73m x 2.55m | 15'6" x 8'4"  |  |
| Bathroom    | 1.97m x 1.71m | 6'6" x 5'7"   |  |

Total Floor Area: 75.92m<sup>2</sup> - 817.17 sq.ft

Room dimensions shown above are maximum approximate dimensions and given as a guide only. These should not be used as a basis for purchasing flooring or furniture. whg reserves the right to alter plans, specification, position of doors and windows and change tenure subject to demand without prior notice. Please ask your Sales Consultant for current information when reserving your new home. Information correct at time of going to print.